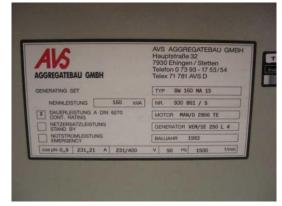

#### 160 kVA AVS Stand By Diesel Generator Set with MAN Engine D 2866 TE

| Generating Set:           | stationary        | Gen Set:             | silent Set         |
|---------------------------|-------------------|----------------------|--------------------|
| Technical Data Engine:    |                   |                      |                    |
| Engine Manufacturer:      | MAN               | Engine Type:         | D 2866 TE          |
| Engine No.:               |                   | Engine Power:        | 177 KW             |
| Cooling:                  | water-cooled      | Starting:            | electrical 24 V DC |
| Rotation:                 | 1500 rpm          | Fuel:                | heating oil EN 590 |
| Technical Data Generator: |                   |                      |                    |
| Generator Manufacturer:   | VEM               | Gen Set:             | SE 250 LX 4        |
| Gen No.:                  |                   | Gen Power:           | 160 kVA            |
| Voltage:                  | 400 / 231 Volt    | Power Factor:        | cos phi 0,8        |
| Rotation:                 | 1500 rpm          |                      |                    |
| Control Unit:             |                   |                      |                    |
| Setup:                    | automatic start   | Functions:           | emergency power    |
| Switch:                   | gen switch 3 pole | Delivery:            |                    |
| Width ca. mm:             | 1.000             | Depth ca. mm:        | 400                |
| Height ca. mm:            | 1.900             |                      |                    |
| Tank                      |                   |                      |                    |
| Setup:                    |                   |                      |                    |
| Width ca. mm:             |                   | Height ca. mm:       |                    |
| Depth ca. mm:             |                   | Capacity / Litre:    |                    |
| Dimensions of unit:       |                   |                      |                    |
| Length ca. mm:            | 3.000             | Height ca. mm:       | 1.900              |
| Width ca. mm:             | 1.000             | Weigth ca. KG:       | 2.500              |
| Usage:                    |                   |                      |                    |
| State:                    | as good as new    | year of manufacture: | sold               |
| time of delivery:         | ex work           | Price plus VAT in �: | on request:        |
| Operating Hours:          | 225               |                      |                    |
| Location:                 | Verl - Germany    |                      |                    |
| Stock No:                 | 10 - 538          | Reserved:            |                    |
|                           |                   |                      |                    |
|                           |                   |                      |                    |